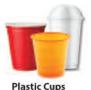

caps

**Plates & Foil** 

**Clamshells & Trays** All Plastic Bottles remove & discard (Plastic)

**Glass Bottles & Jars** 

remove & recycle

metal lids

**Buckets / Pails** recycle lids, remove any metal handles