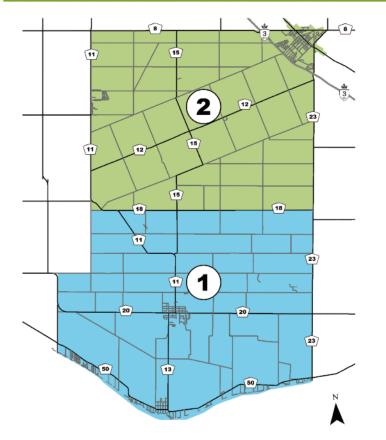

### AREA 1 MONDAY COLLECTION:

All properties south of County Rd. 18 - Ward 3 (former Colchester South) and Ward 4 (former Town of Harrow).

Look for this symbol.

AREA 2 WEDNESDAY COLLECTION:

All properties north of County Rd. 18 - Ward 1 (former Town of Essex) and Ward 2 (former Colchester North).

Look for this symbol.

Area 2