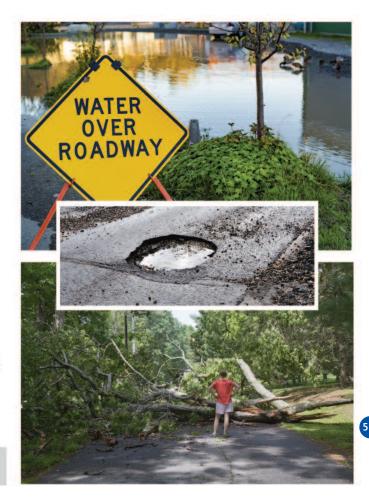

# **FLOODING** SUBSIDY PROGRAM

As a result of the increasingly frequent and severe weather events related to climate change, the Town of Essex has implemented subsidy programs to assist homeowners to reduce the risk of basement flooding on their private property.

### **SUMP PUMP**

The Town is offering owners of residential dwellings (single family and duplex homes) the opportunity to receive a financial subsidy to disconnect downspouts, complete investigative camera work, install a sump pump and/or back-water valve (flood protection devices), and purchase a rain barrel.

For more information and to apply, visit essex.ca/subsidy

Digital Collection Calendars can be found at www.ewswa.org

**RECYCLE COACH APP** 

Scan for more information